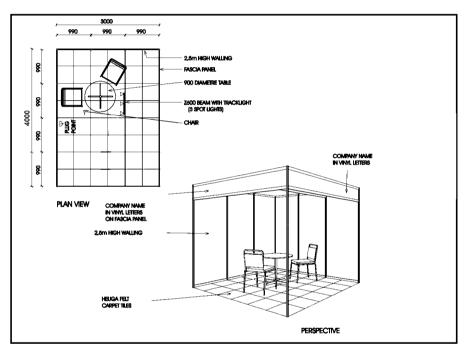

#### SHELL SCHEME PACKAGE STAND

The package per 9m<sup>2</sup> stand contains the following:

- Space
- White shell scheme walling, 2.5m in height side & rear (depending on positioning & requirements)
- 1 x Plug point
- 1 x Fluorescent Light
- Fascia displays exhibitors name <u>OR</u> product name
- 2 x chairs
- 1 x table
- General stand cleaning (daily)

# **EXAMPLE OF SCHELL SCHEME PACKAGE**